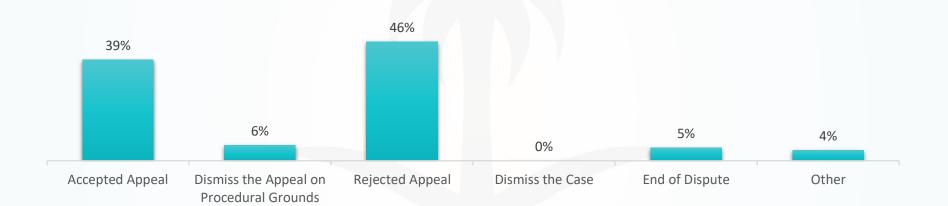

## **Completed Cases**

| APPEAL       | Committee | Accepted<br>Appeal | Dismiss the<br>Appeal on<br>Procedural<br>Grounds | Rejected<br>Appeal | Dismiss<br>the<br>Case | End of<br>Dispute | Other | Total |
|--------------|-----------|--------------------|---------------------------------------------------|--------------------|------------------------|-------------------|-------|-------|
| Income       | Riyadh    | 143                | 8                                                 | 81                 | 0                      | 2                 | 15    | 249   |
| VAT & Excise | Riyadh    | 61                 | 22                                                | 162                | 1                      | 22                | 7     | 275   |
|              | Total     | 204                | 30                                                | 243                | 1                      | 24                | 22    | 524   |