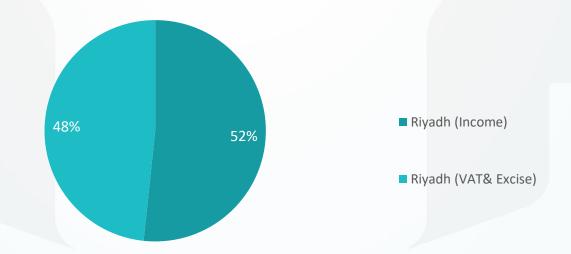

## **Completed Cases**

| APPEAL       | Committee | Accepted<br>Appeal | Dismiss the<br>Appeal on<br>Procedural<br>Grounds | Rejected<br>Appeal | Dismiss<br>the<br>Case | End of<br>Dispute | Other | Total |
|--------------|-----------|--------------------|---------------------------------------------------|--------------------|------------------------|-------------------|-------|-------|
| Income       | Riyadh    | 143                | 8                                                 | 81                 | 0                      | 2                 | 15    | 249   |
| VAT & Excise | Riyadh    | 61                 | 22                                                | 162                | 1                      | 22                | 7     | 275   |
|              | Total     | 204                | 30                                                | 243                | 1                      | 24                | 22    | 524   |